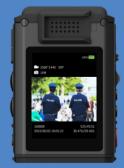

## 2K Mini Body Camera

www.hytera-europe.com

Hytera GC550 2K Mini Body Camera is designed to capture clear photos and videos as objective evidence from the field to the court. It boasts a variety of powerful features, both hardware and software, to promote transparency of law enforcement and workplace interaction, as well as to ensure safety for professionals on duty. Its 2K HD wide-angle camera records more details in a super-wide field of view.

GC550 as a new member of the Hytera body camera series is the smallest in size and lightest in weight; its ergonomic layout and shape make it easy to operate single-handedly. The sliding switch enables the quick start of recording in emergencies and intuitively shows the recording status through its position.

### **Light but Powerful**

Smaller than a standard business card and weighing less than 115 grams, GC550 is easy to hold in the palm or clipon the outfit of officers who are always on the go. Its simplicity and compactness with a powerful camera will lighten the load on our Front Line Officers.