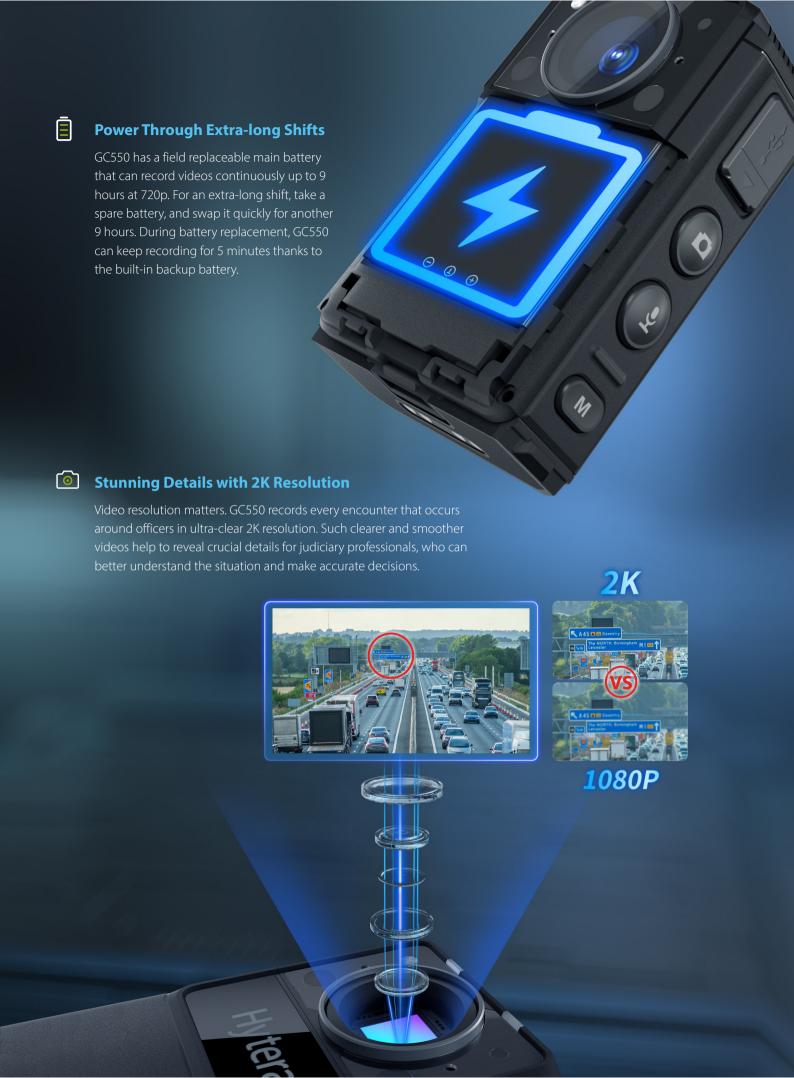

#### **SPECIFICATIONS**

| Item                   |                                                  |
|------------------------|--------------------------------------------------|
| Dimensions (H x W x D) | 73 mm x 48 mm x 25.5 mm                          |
| Weight                 | ≤115 g (with battery)                            |
| Screen                 | 2.0- inch                                        |
| Storage Capacity       | 16 GB/32 GB/64 GB/128 GB/256 GB                  |
| Battery Capacity       | 2,100 mAh                                        |
| Night Vision           | Infrared Night Vision                            |
| Field of View          | 120°                                             |
| Focus Range            | 0.5 m to infinity                                |
| Video Resolution       | 1440p@30fps, 1080p@30fps, 720p@30fps, 480p@30fps |
| Video File Format      | MP4                                              |
| Photo Resolution       | Up to 40MP                                       |
| Photo File Format      | JPG                                              |
| Audio File Format      | AAC                                              |
| File Encryption        | Support                                          |
| Interface              | USB Type-C Port                                  |
| IP Rating              | IP67                                             |
| Operating Temperature  | -20°C to +60°C                                   |