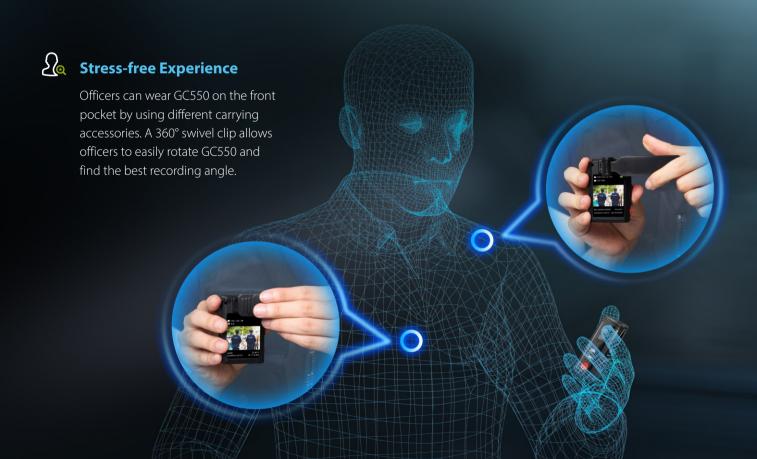

GC550 as a new member of the Hytera body camera series is the smallest in size and lightest in weight; its ergonomic layout and shape make it easy to operate single-handedly. The sliding switch enables the quick start of recording in emergencies and intuitively shows the recording status through its position.