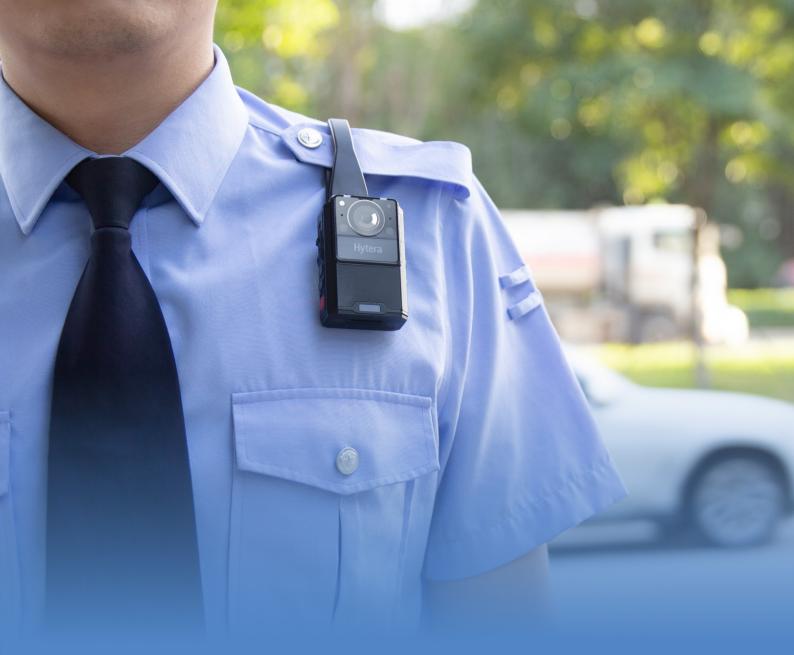

GC550 as a new member of the Hytera body camera series is the smallest in size and lightest in weight; its ergonomic layout and shape make it easy to operate single-handedly. The sliding switch enables the quick start of recording in emergencies and intuitively shows the recording status through its position.

### **Light but Powerful**

Smaller than a standard business card and weighing less than 115 grams, GC550 is easy to hold in the palm or clipon the outfit of officers who are always on the go. Its simplicity and compactness with a powerful camera will lighten the load on our Front Line Officers.