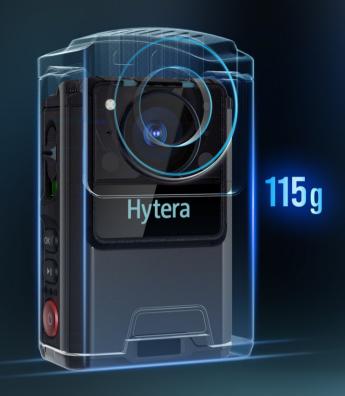

### **Light but Powerful**

Smaller than a standard business card and weighing less than 115 grams, GC550 is easy to hold in the palm or clipon the outfit of officers who are always on the go. Its simplicity and compactness with a powerful camera will lighten the load on our Front Line Officers.