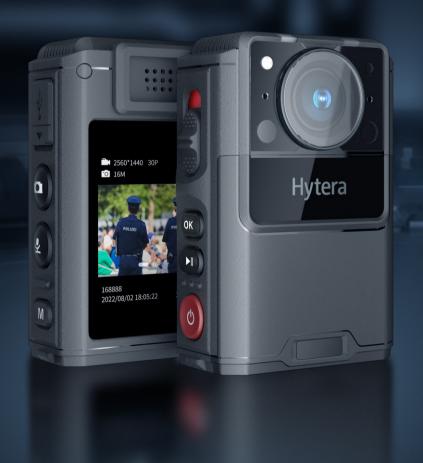

# [O] GC550

## 2K Mini Body Camera

www.hytera-europe.com

Hytera GC550 2K Mini Body Camera is designed to capture clear photos and videos as objective evidence from the field to the court. It boasts a variety of powerful features, both hardware and software, to promote transparency of law enforcement and workplace interaction, as well as to ensure safety for professionals on duty. Its 2K HD wide-angle camera records more details in a super-wide field of view.

GC550 as a new member of the Hytera body camera series is the smallest in size and lightest in weight; its ergonomic layout and shape make it easy to operate single-handedly. The sliding switch enables the quick start of recording in emergencies and intuitively shows the recording status through its position.

#### **SPECIFICATIONS**

| Item                   |                                                  |
|------------------------|--------------------------------------------------|
| Dimensions (H x W x D) | 73 mm x 48 mm x 25.5 mm                          |
| Weight                 | ≤115 g (with battery)                            |
| Screen                 | 2.0- inch                                        |
| Storage Capacity       | 16 GB/32 GB/64 GB/128 GB/256 GB                  |
| Battery Capacity       | 2,100 mAh                                        |
| Night Vision           | Infrared Night Vision                            |
| Field of View          | 120°                                             |
| Focus Range            | 0.5 m to infinity                                |
| Video Resolution       | 1440p@30fps, 1080p@30fps, 720p@30fps, 480p@30fps |
| Video File Format      | MP4                                              |
| Photo Resolution       | Up to 40MP                                       |
| Photo File Format      | JPG                                              |
| Audio File Format      | AAC                                              |
| File Encryption        | Support                                          |
| Interface              | USB Type-C Port                                  |
| IP Rating              | IP67                                             |
| Operating Temperature  | -20°C to +60°C                                   |