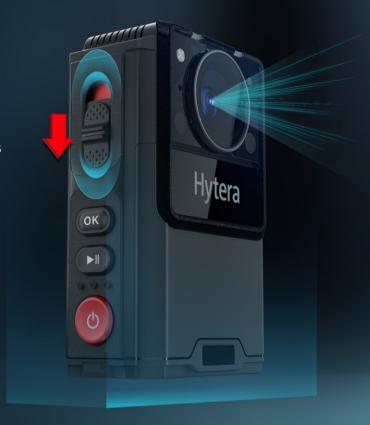

### **▶** Slide to Record

The intuitive sliding switch makes recording activation easier than ever. Its changes of physical position on the camera help officers to know whether the recording is on or off with a simple glance, even in intense and stressful situations.