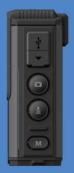

### **▶** Slide to Record

The intuitive sliding switch makes recording activation easier than ever. Its changes of physical position on the camera help officers to know whether the recording is on or off with a simple glance, even in intense and stressful situations.