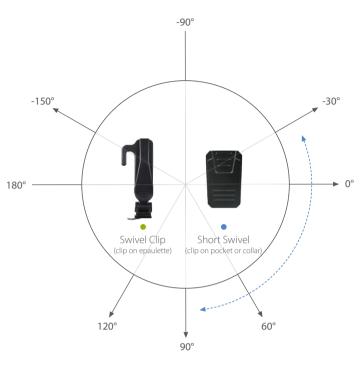

## $\overline{\bigcirc}$

**Data Airbag** Data security design, to deal with sudden drop or impact, to ensure that the recorded video is automatically saved in time.

Adjust recording angle by rotating 30° every time, 360° maximum.